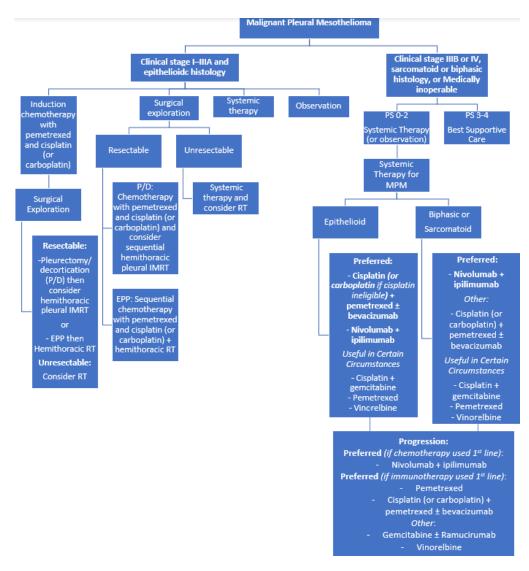

## Mesothelioma

CHI Formulary Treatment algorithm

**Treatment algorithm- January 2024** 

Supporting treatment algorithms for the clinical management of mesothelioma

Figures 1 and 2 outline a comprehensive treatment algorithm on **the management of mesothelioma**, aimed at addressing the different lines of treatment after thorough review of medical and economic evidence by CHI committees.

Figure 1:Management of malignant peritoneal mesothelioma

Figure 2: Management of malignant pleural mesothelioma