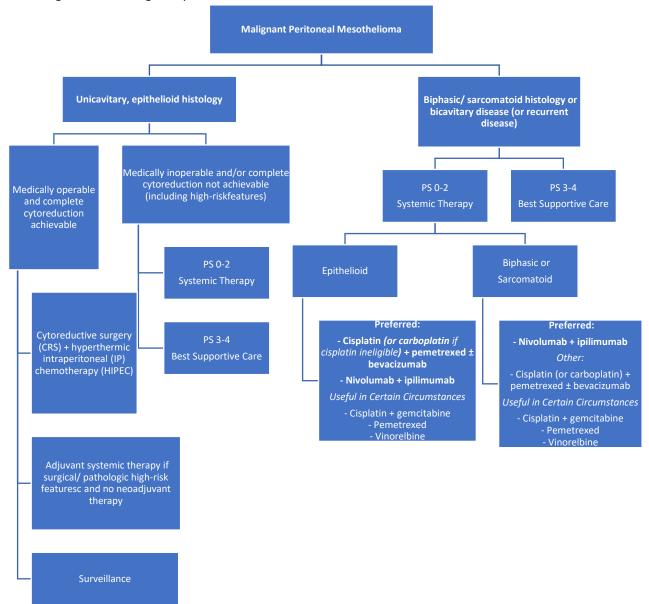

## Mesothelioma

CHI Formulary Treatment algorithm

**Treatment algorithm- January 2024** 

Supporting treatment algorithms for the clinical management of mesothelioma

Figures 1 and 2 outline a comprehensive treatment algorithm on **the management of mesothelioma**, aimed at addressing the different lines of treatment after thorough review of medical and economic evidence by CHI committees.

Figure 1:Management of malignant peritoneal mesothelioma

Figure 2: Management of malignant pleural mesothelioma